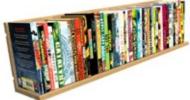

## Waterfall Display Unit - £250

Our unique Waterfall Display Units create instant eyecatching, face-forward display. A Waterfall offers capacity for up to 36 standard-size paperbacks (two deep). It sits safely on the second shelf of the bookcase and can be easily moved to another bookcase to keep your displays dynamic.