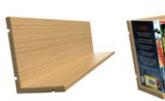

### **Display Shelf**

You can substitute a display shelf for a reversible shelf, at no extra cost, to create eye-catching displays. Holds up to 12 face-forward standard-size paperbacks (two deep). Please state required number of display shelves when ordering.