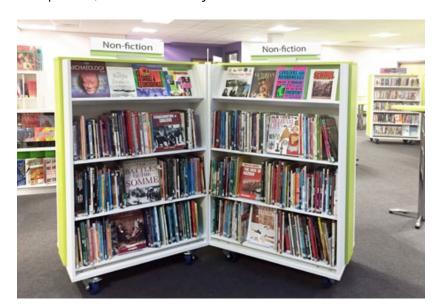

# Turn browsers into borrowers with our flexible mobile bookcases.

With styling drawn from high street bookshops, our bookcases make merchandising easy so you can create instant promotional hotspots.

Double-sided and fitted with heavy-duty, lockable castors they are easy to move by one person, even when fully stocked.

## Mobile Bookcases

# Retail-style shelving - good-looking and easy to merchandise, easy to browse.

Bookcases are supplied with four of our unique, reversible L-shaped shelves which can be turned to take large and small format books. Shelves are supported on pins which are easy to move to adjust shelf heights or to change from shallow setting to deep setting.