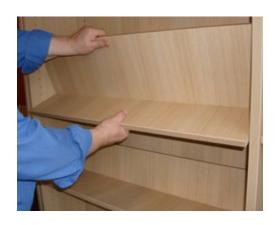

# Retail-style shelving - good-looking and easy to merchandise, easy to browse.

Bookcases are supplied with four of our unique, reversible L-shaped shelves which can be turned to take large and small format books. Shelves are supported on pins which are easy to move to adjust shelf heights or to change from shallow setting to deep setting.

#### Shallow setting

Turn shelves this way for standard size hardback/ paperback fiction and non-fiction.

#### Deep setting

Turn shelves this way for large format books which would hang over the edge of a standard depth shelf.

Delivery: Please be aware that delivery costs start at £350 for 3 bookcases. We will quote exact cost to deliver from our manufacturer in Corby when you confirm your order.