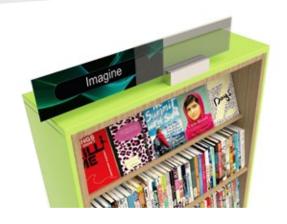

# Turn browsers into borrowers with our flexible mobile bookcases.

With styling drawn from high street bookshops, our bookcases make merchandising easy so you can create instant promotional hotspots.

Double-sided and fitted with heavy-duty, lockable castors they are easy to move by one person, even when fully stocked.

- Attractive
- Flexible
- Robust

Only £825 each (Plus delivery. Minimum order 3 bookcases.

See page 4 for further information on delivery)

- No installation required
- Height adjustable shelves
- Choose your combination of standard or face-out display shelves
- Wide range of colours to suit any interior

### Bookcase Sign Holder - £28 each

We can supply a flexible, attractive signage system with Bookcase Sign Holders comprising an acrylic sleeve in a grooved block fitted to the top of the bookcase.

### Signage Headers

Printed guiding inserts, which slide easily into the acrylic sleeves, are available from a range of attractive designs with your choice of text. If you would like a quote to add headers to your bookcases, please contact us.

### **Display Shelf**

You can substitute a display shelf for a reversible shelf, at no extra cost, to create eye-catching displays. Holds up to 12 face-forward standard-size paperbacks (two deep). Please state required number of display shelves when ordering.