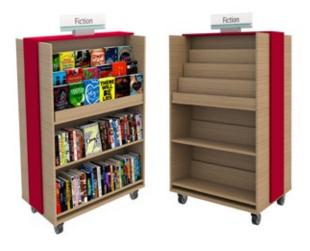

# Retail-style shelving - good-looking and easy to merchandise, easy to browse.

Bookcases are supplied with four of our unique, reversible L-shaped shelves which can be turned to take large and small format books. Shelves are supported on pins which are easy to move to adjust shelf heights or to change from shallow setting to deep setting.

#### Shallow setting

Turn shelves this way for standard size hardback/ paperback fiction and non-fiction.

#### Deep setting

Turn shelves this way for large format books which would hang over the edge of a standard depth shelf.

Delivery: Please be aware that delivery costs start at £350 for 3 bookcases. We will quote exact cost to deliver from our manufacturer in Corby when you confirm your order.