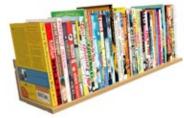

# Turn browsers into borrowers with our flexible mobile bookcases.

With styling drawn from high street bookshops, our bookcases make merchandising easy so you can create instant promotional hotspots.

Double-sided and fitted with heavy-duty, lockable castors they are easy to move by one person, even when fully stocked.

- Attractive
- Flexible
- Robust

Only £825 each (Plus delivery. Minimum order 3 bookcases.

See page 4 for further information on delivery)

- No installation required
- Height adjustable shelves
- Choose your combination of standard or face-out display shelves
- Wide range of colours to suit any interior

# Mobile Bookcases