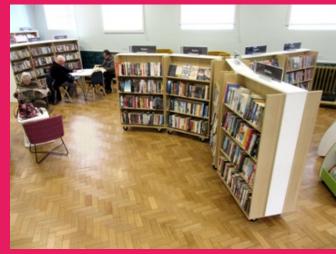

## Mobile Bookcases

# Retail-style shelving - good-looking and easy to merchandise, easy to browse.

Bookcases are supplied with four of our unique, reversible L-shaped shelves which can be turned to take large and small format books. Shelves are supported on pins which are easy to move to adjust shelf heights or to change from shallow setting to deep setting.