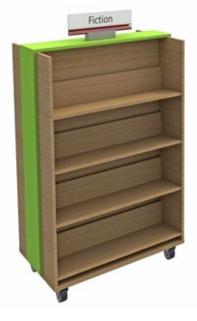

## **Mobile Bookcases**

### Turn browsers into borrowers with our flexible mobile bookcases.

With styling drawn from high street bookshops, our bookcases make merchandising easy so you can create instant promotional hotspots.

Double-sided and fitted with heavy-duty, lockable castors they are easy to move by one person, even when fully stocked.

- Flexible
- Robust

### Only £700 each (plus delivery - please contact us for a quote)

- No installation required
- Height adjustable shelves
- Choose your combination of standard or face-out display shelves
- Wide range of colours to suit any interior