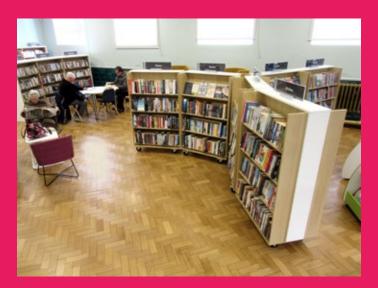

### Turn browsers into borrowers with our flexible mobile bookcases.

With styling drawn from high street bookshops, our bookcases make merchandising easy so you can create instant promotional hotspots.

Double-sided and fitted with heavy-duty, lockable castors they are easy to move by one person, even when fully stocked.

- Flexible
- Robust