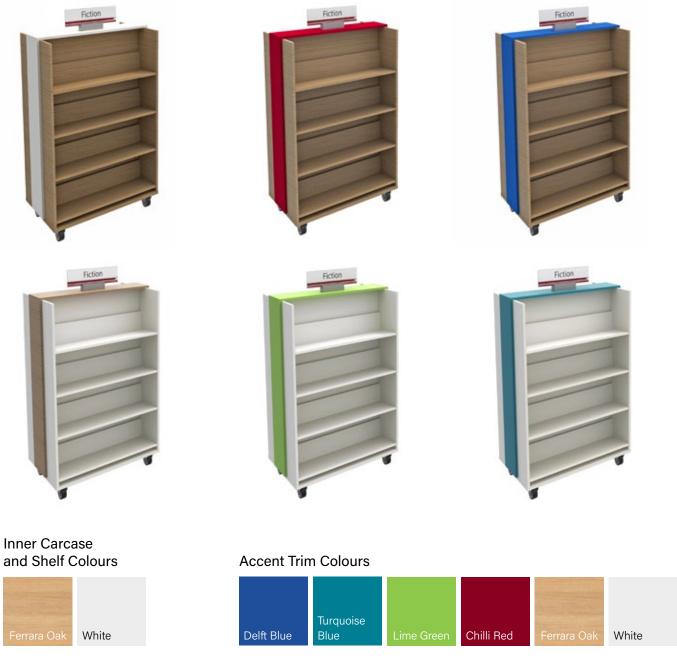

#### **Bookcase Finishes**

Mobile Bookcases are available in two neutral inner carcase/shelf colours to form a perfect backdrop to showcase your books. The outer accent bands can be selected from a range of colours to suit most interiors.

Please state your colour preferences when ordering.