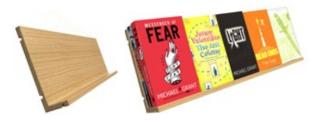

#### **Display Shelf**

You can substitute a display shelf for a reversible shelf, at no extra cost, to create eye-catching displays. Holds up to 10 face-forward standard-size paperbacks (two deep). Please state required number of display shelves when ordering.