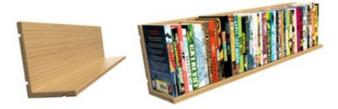

#### Retail-style shelving - good-looking and easy to merchandise, easy to browse.

Bookcases are supplied with four of our unique, reversible L-shaped shelves which can be turned to take large and small format books. Shelves are supported on pins which are easy to move to adjust shelf heights or to change from shallow setting to deep setting.

Shallow setting Turn shelves this way for standard size hardback/ paperback fiction and non-fiction.

Deep setting

Turn shelves this way for large format books which would hang over the edge of a standard depth shelf.