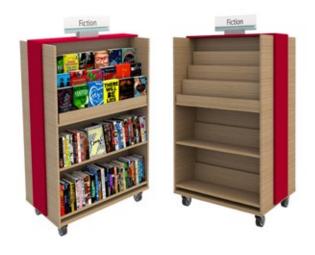

Double-sided and fitted with heavy-duty, lockable castors they are easy to move by one person, even when fully stocked.

- Flexible
- Robust

#### **Bookcase Finishes**

Mobile Bookcases are available in two neutral inner carcase/shelf colours to form a perfect backdrop to showcase your books. The outer accent bands can be selected from a range of colours to suit most interiors.

#### Retail-style shelving - good-looking and easy to merchandise, easy to browse.

Bookcases are supplied with four of our unique, reversible L-shaped shelves which can be turned to take large and small format books. Shelves are supported on pins which are easy to move to adjust shelf heights or to change from shallow setting to deep setting.