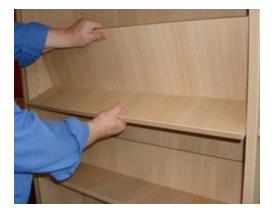

#### Retail-style shelving - good-looking and easy to merchandise, easy to browse.

Bookcases are supplied with four of our unique, reversible L-shaped shelves which can be turned to take large and small format books. Shelves are supported on pins which are easy to move to adjust shelf heights or to change from shallow setting to deep setting.

Shallow setting Turn shelves this way for standard size hardback/ paperback fiction and non-fiction.

Deep setting

Turn shelves this way for large format books which would hang over the edge of a standard depth shelf.