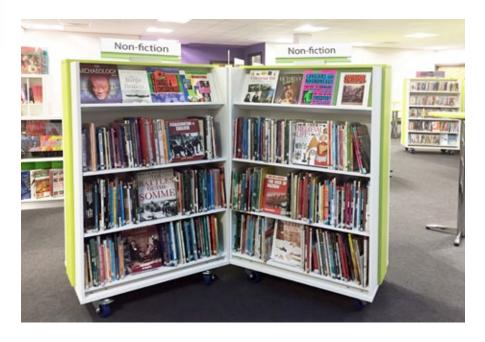

### Accessories

Non-fiction

#### Waterfall Display Unit - £150

Our unique Waterfall Display Units create instant eye-catching, face-forward display. A Waterfall offers capacity for up to 48 standard-size paperbacks (two deep). It sits safely on the second shelf of the bookcase and can be easily moved to another bookcase to keep your displays dynamic.