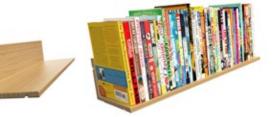

#### Waterfall Display Unit - £150

Our unique Waterfall Display Units create instant eye-catching, face-forward display. A Waterfall offers capacity for up to 48 standard-size paperbacks (two deep). It sits safely on the second shelf of the bookcase and can be easily moved to another bookcase to keep your displays dynamic.