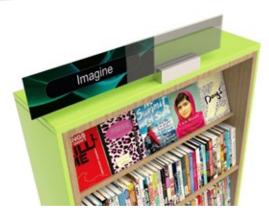

#### **Bookcase Sign Holder**

We can supply a flexible, attractive signage system with Bookcase Sign Holders comprising an acrylic sleeve in a grooved block fitted to the top of the bookcase.

#### **Signage Headers**

Printed guiding inserts, which slide easily into the acrylic sleeves, are available from a range of attractive designs with your choice of text. If you would like a quote for printed headers for your bookcases, please contact us.