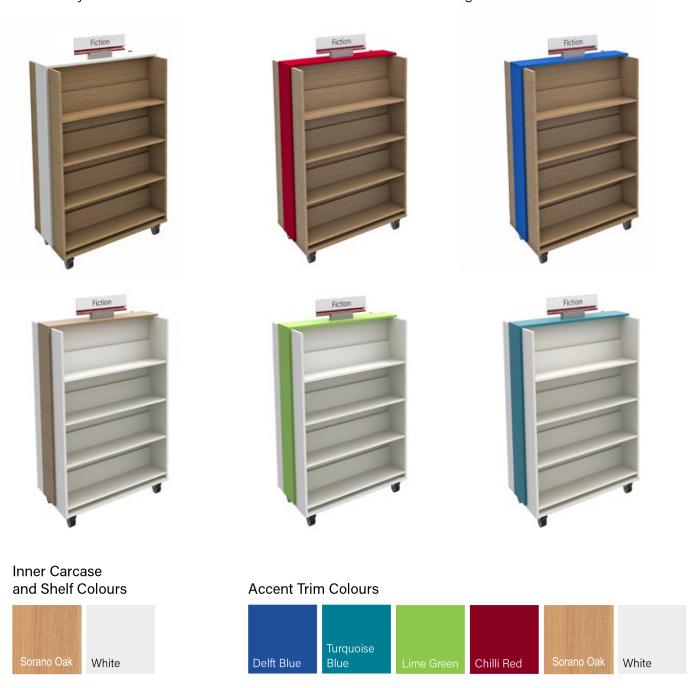

#### **Bookcase Finishes**

Mobile Bookcases are available in two neutral inner carcase/shelf colours to form a perfect backdrop to showcase your books. The outer accent bands can be selected from a range of colours to suit most interiors.

Please state your colour preferences when ordering.