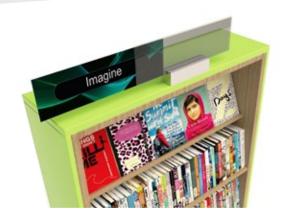

# Turn browsers into borrowers with our flexible mobile bookcases.

With styling drawn from high street bookshops, our bookcases make merchandising easy so you can create instant promotional hotspots.

Double-sided and fitted with heavy-duty, lockable castors they are easy to move by one person, even when fully stocked.

- Attractive
- Flexible
- Robust

Only £825 each (Plus delivery. Minimum order 3 bookcases.

See page 4 for further information on delivery)

- No installation required
- Height adjustable shelves
- Choose your combination of standard or face-out display shelves
- Wide range of colours to suit any interior

### Bookcase Sign Holder - £28 each

We can supply a flexible, attractive signage system with Bookcase Sign Holders comprising an acrylic sleeve in a grooved block fitted to the top of the bookcase.

### Signage Headers

Printed guiding inserts, which slide easily into the acrylic sleeves, are available from a range of attractive designs with your choice of text. If you would like a quote to add headers to your bookcases, please contact us.