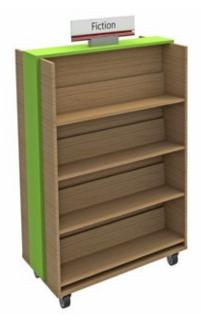

# Turn browsers into borrowers with our flexible mobile bookcases.

With styling drawn from high street bookshops, our bookcases make merchandising easy so you can create instant promotional hotspots.

Double-sided and fitted with heavy-duty, lockable castors they are easy to move by one person, even when fully stocked.

- Attractive
- Flexible
- Robust

Only £825 each (Plus delivery. Minimum order 3 bookcases.

See page 4 for further information on delivery)

- No installation required
- Height adjustable shelves
- Choose your combination of standard or face-out display shelves
- Wide range of colours to suit any interior

# Mobile Bookcases