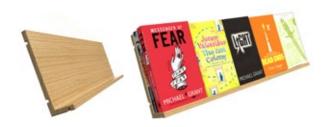

### **Display Shelf**

You can substitute a display shelf for a reversible shelf, at no extra cost, to create eye-catching displays. Holds up to 12 face-forward standard-size paperbacks (two deep). Please state required number of display shelves when ordering.

## Waterfall Display Unit - £250

Our unique Waterfall Display Units create instant eyecatching, face-forward display. A Waterfall offers capacity for up to 36 standard-size paperbacks (two deep). It sits safely on the second shelf of the bookcase and can be easily moved to another bookcase to keep your displays dynamic.