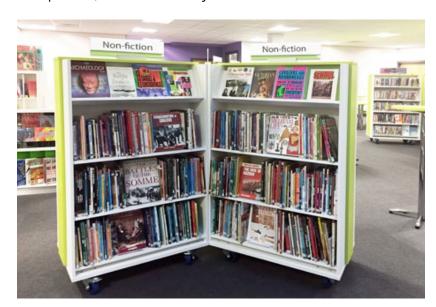

# Turn browsers into borrowers with our flexible mobile bookcases.

With styling drawn from high street bookshops, our bookcases make merchandising easy so you can create instant promotional hotspots.

Double-sided and fitted with heavy-duty, lockable castors they are easy to move by one person, even when fully stocked.

## **Mobile Bookcases**

# Retail-style shelving - good-looking and easy to merchandise, easy to browse.

Bookcases are supplied with four of our unique, reversible L-shaped shelves which can be turned to take large and small format books. Shelves are supported on pins which are easy to move to adjust shelf heights or to change from shallow setting to deep setting.