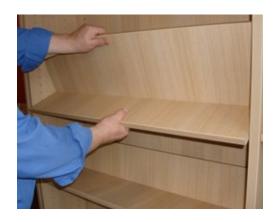

# Retail-style shelving - good-looking and easy to merchandise, easy to browse.

Bookcases are supplied with four of our unique, reversible L-shaped shelves which can be turned to take large and small format books. Shelves are supported on pins which are easy to move to adjust shelf heights or to change from shallow setting to deep setting.

#### Shallow setting

Turn shelves this way for standard size hardback/ paperback fiction and non-fiction.

#### Deep setting

Turn shelves this way for large format books which would hang over the edge of a standard depth shelf.

Delivery: Please be aware that delivery costs start at £350 for 3 bookcases. We will quote exact cost to deliver from our manufacturer in Corby when you confirm your order.