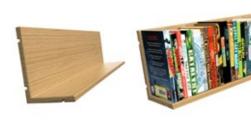

### **Display Shelf**

You can substitute a display shelf for a reversible shelf, at no extra cost, to create eye-catching displays. Holds up to 12 face-forward standard-size paperbacks (two deep). Please state required number of display shelves when ordering.

## Waterfall Display Unit - £250

Our unique Waterfall Display Units create instant eyecatching, face-forward display. A Waterfall offers capacity for up to 36 standard-size paperbacks (two deep). It sits safely on the second shelf of the bookcase and can be easily moved to another bookcase to keep your displays dynamic.