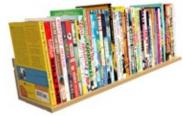

### **Display Shelf**

You can substitute a display shelf for a reversible shelf, at no extra cost, to create eye-catching displays. Holds up to 12 face-forward standard-size paperbacks (two deep). Please state required number of display shelves when ordering.

## Waterfall Display Unit - £250

Our unique Waterfall Display Units create instant eyecatching, face-forward display. A Waterfall offers capacity for up to 36 standard-size paperbacks (two deep). It sits safely on the second shelf of the bookcase and can be easily moved to another bookcase to keep your displays dynamic.