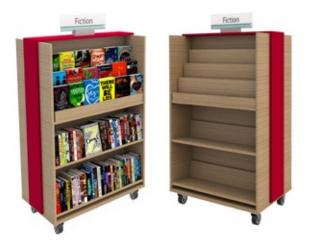

## **Mobile Bookcases**

# Retail-style shelving - good-looking and easy to merchandise, easy to browse.

Bookcases are supplied with four of our unique, reversible L-shaped shelves which can be turned to take large and small format books. Shelves are supported on pins which are easy to move to adjust shelf heights or to change from shallow setting to deep setting.

#### Shallow setting

Turn shelves this way for standard size hardback/ paperback fiction and non-fiction.

#### Deep setting

Turn shelves this way for large format books which would hang over the edge of a standard depth shelf.

Delivery: Please be aware that delivery costs start at £350 for 3 bookcases. We will quote exact cost to deliver from our manufacturer in Corby when you confirm your order.