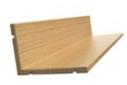

# Retail-style shelving - good-looking and easy to merchandise, easy to browse.

Bookcases are supplied with four of our unique, reversible L-shaped shelves which can be turned to take large and small format books. Shelves are supported on pins which are easy to move to adjust shelf heights or to change from shallow setting to deep setting.