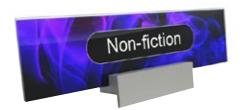

### Bookcase Sign Holder - £28 each

We can supply a flexible, attractive signage system with Bookcase Sign Holders comprising an acrylic sleeve in a grooved block fitted to the top of the bookcase.

### Signage Headers

Printed guiding inserts, which slide easily into the acrylic sleeves, are available from a range of attractive designs with your choice of text. If you would like a quote to add headers to your bookcases, please contact us.