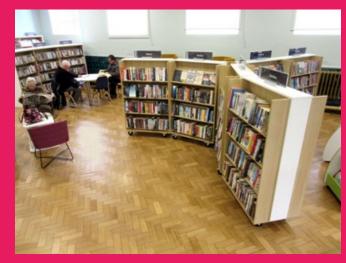

# Turn browsers into borrowers with our flexible mobile bookcases.

With styling drawn from high street bookshops, our bookcases make merchandising easy so you can create instant promotional hotspots.

Double-sided and fitted with heavy-duty, lockable castors they are easy to move by one person, even when fully stocked.

- Attractive
- Flexible
- Robust

Only £825 each (Plus delivery. Minimum order 3 bookcases.

See page 4 for further information on delivery)

- No installation required
- Height adjustable shelves
- Choose your combination of standard or face-out display shelves
- Wide range of colours to suit any interior

# Mobile Bookcases